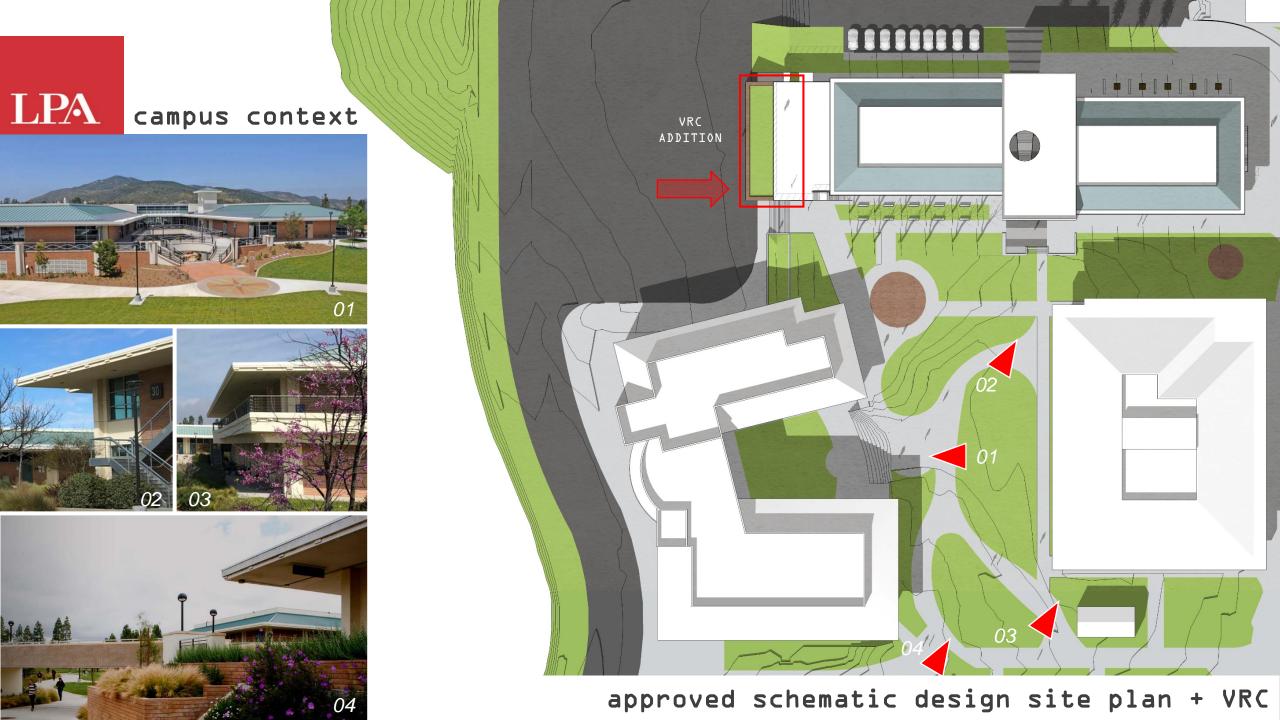

## Grossmont College Science Math & Career Tech

### B. Proposed Design – Phase 2

(Based on Construction Impact to the College, Projected Escalation/Cash Flow)

- \* Inclusion of Veterans Resource Center
- \* Inclusion (1) Anthropology Classroom