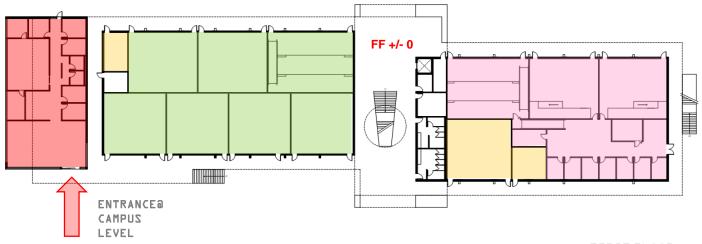

### floor plans

Math 23,340 ASF

Earth Science 5,680 ASF

Science Division Shared Rooms 1,745 ASF

Veteran's Resource Center 2,765 ASF

Anthropology Classroom 1,330 ASF

SECOND FLOOR

FIRST FLOOR

MATH

EARTH SCIENCE

SHARED SCIENCE

ANTHROPOLOGY CLASSROOM

LPA view from science quad