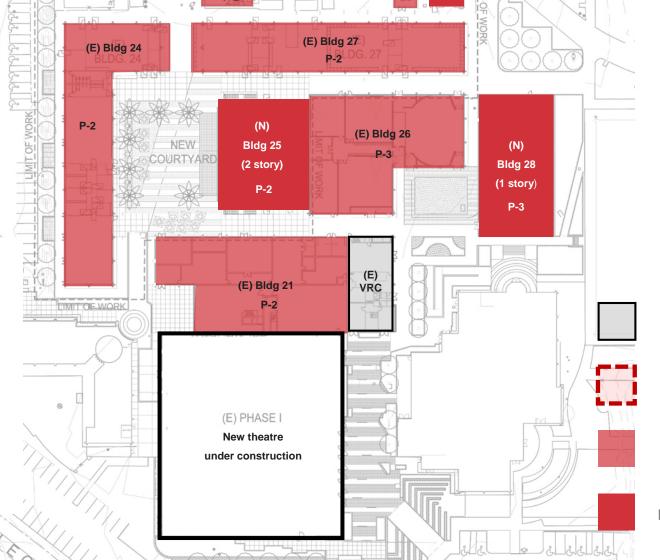

REMODEL

NΕW

Proposed Phase II & III - 2015 with proposed VRC

### Proposed Phase II -

Approved Program (ASF) Assignable Square Footage:

Communication 6,025 ASF

Music 13,964 ASF

Dance 5,640 ASF

Ceramics 7,175 ASF

Painting & Drawing 6,900 ASF

Art History 1,500 ASF

ASL 1,100 ASF

Existing Theatre (21) 9,855 ASF

DEMO

NEW

REMODEL

LIMIT OF WORK