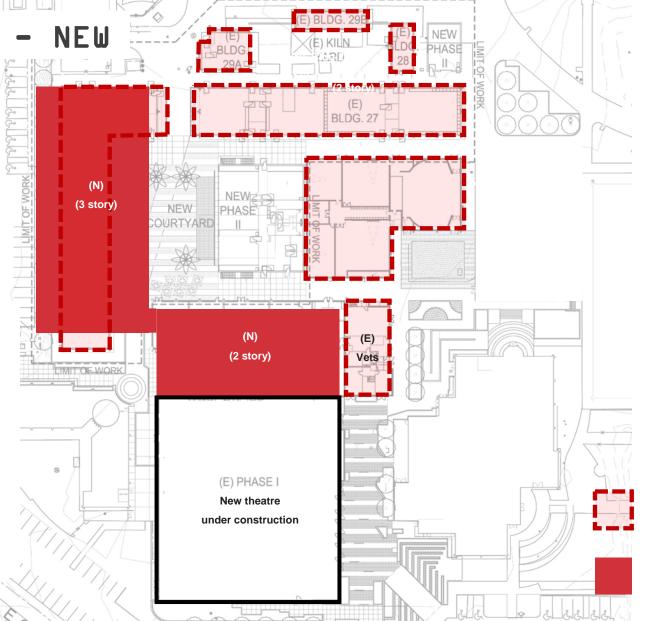

### LPA Proposed Phase II -(N) 3 STORY BLDG Option Sculpture LOADING 2 STORY BLDG New theatre under construction

### Proposed Phase II - NEW - Courtyard