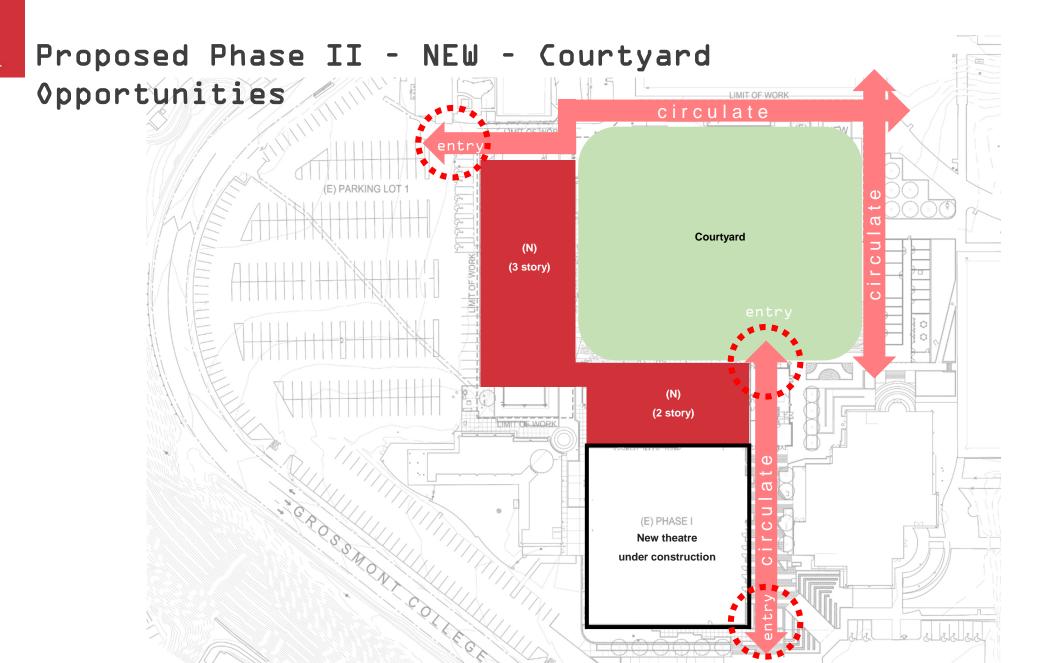

### Proposed Phase II - NEW - Courtyard

### A. Arts & Communication Complex:

- \* Approved program space allocations to remain the same
- Allows more design flexibility and improved functionality
- Design Phase will extend in order to address new building layout and function adjacencies and swing space
- \* Cost savings by building new buildings versus upgrading existing building to meet more restrictive building codes
- \* Escalation costs saved by moving Music project forward will be used to remove and build all new buildings versus remodeling some buildings
- \* Allow for much needed infrastructure upgrades
- Provide a larger open courtyard
- Overall budget will be reviewed at all design milestones