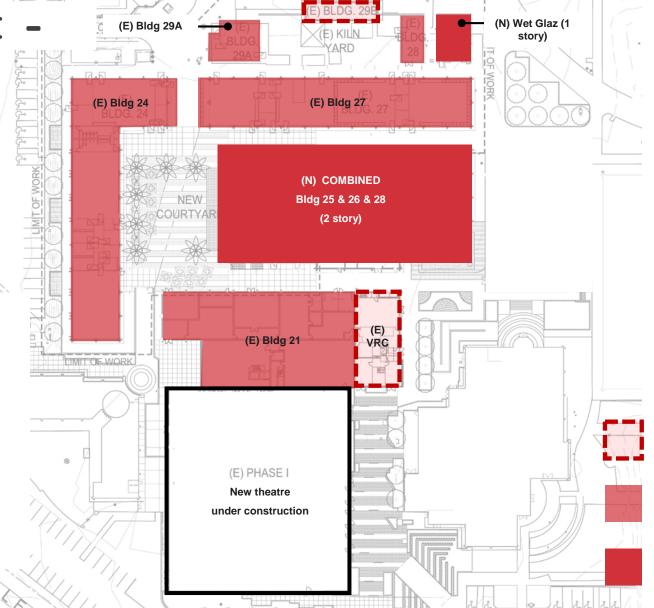

### Gafcon Presentation (attached) – Jim Davies/Silke Frank

- Brief introduction of project team.
- 200s Complex
  - Presentation was previously given to the Arts, Communications, and Languages Division Council meeting on Friday, May 18 where many faculty members and chairs were present.
  - Arts and Communications project was originally designed to be completed in 3 phases;
    - Phase 1 Performing and Visual Arts Center which is currently under construction;
    - Phase 2 New Communications and Wet Glazing Buildings along with renovations of Buildings 21, 24, 27, and 29A;
    - Phase 3 Music expansion and renovation of Bldg 26
  - Proposing to revise Phase 2
    - Combine old phase 2 and phase 3
    - Build all new buildings instead of renovations
  - o By changing from renovation to new construction of all of the buildings, the life expectancy of the buildings goes to 50 years and the spaces are designed for their exact use and teaching methods.
  - o Removed Veterans Resource Center from 200s area and added it into the west end of Building 36
- Building 36

- New proposed design will include the Veterans Resource Center and (1) Anthropology classroom
- Approved project schedule was Feb 2021 July 2022 and the new proposed schedule is Jan 2020 Aug 2021
- Added 1000 square feet for Anthropology and 4000 for VRC
- o Moving into Schematic Design phase for this project
- o Math will stay in the Village until the completion of Building 36
- o Building 36 will be 80% Math
- Overall Timeline
  - o Updated timeline
    - o PVAC Dec 2017 Sept 2019 (on schedule)
    - o Building 31 June 2018 July 2019
    - o Building 36 January 2020 July 2021
    - o 200s Complex Aug 2021 Dec 2022
    - o Buildings 51/55 Jan 2023 June 2024
    - o Buildings 52/53/54 July 2024 Dec 2025
    - o Maintenance Complex Jan 2023 April 2024

### B. Proposed Design – Phase 2

(Based on Construction Impact to the College, Projected Escalation/Cash Flow)

- \* Inclusion of Veterans Resource Center
- \* Inclusion (1) Anthropology Classroom

### floor plans

Math 23,340 ASF

Earth Science 5,680 ASF

Science Division Shared Rooms 1,745 ASF

Veteran's Resource Center 2,765 ASF

Anthropology Classroom 1,330 ASF

SECOND FLOOR

FIRST FLOOR