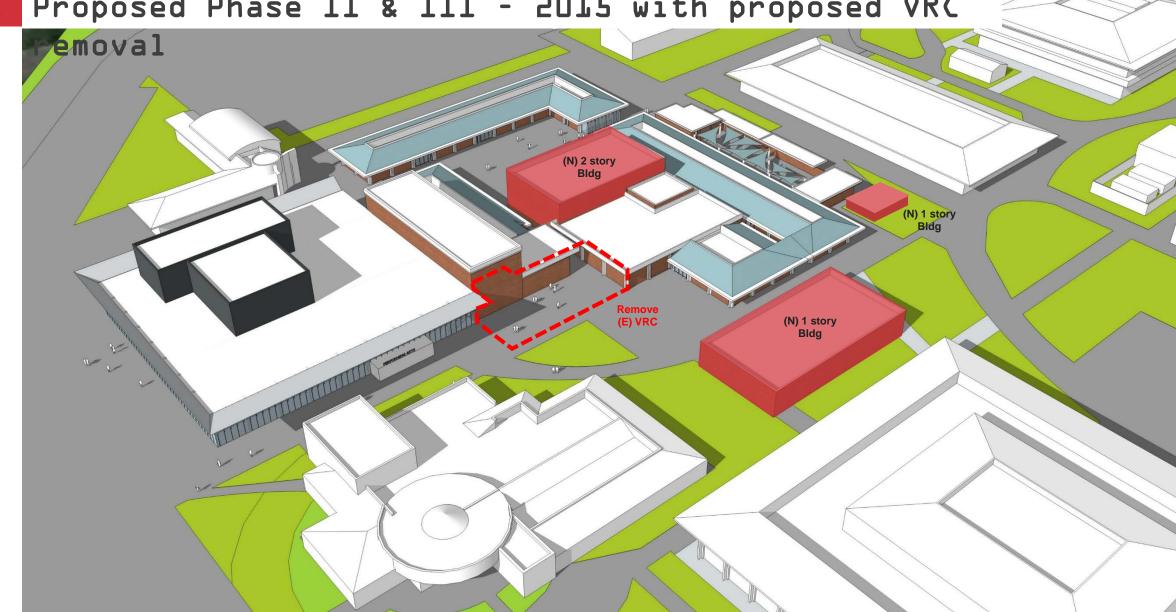

REMODEL

NΕW

Proposed Phase II & III - 2015 with proposed VRC

### Gafcon Presentation (attached) – Jim Davies/Silke Frank

- Brief introduction of project team.
- 200s Complex
  - Presentation was previously given to the Arts, Communications, and Languages Division Council meeting on Friday, May 18 where many faculty members and chairs were present.
  - Arts and Communications project was originally designed to be completed in 3 phases;
    - Phase 1 Performing and Visual Arts Center which is currently under construction;
    - Phase 2 New Communications and Wet Glazing Buildings along with renovations of Buildings 21, 24, 27, and 29A;
    - Phase 3 Music expansion and renovation of Bldg 26
  - Proposing to revise Phase 2
    - Combine old phase 2 and phase 3
    - Build all new buildings instead of renovations
  - o By changing from renovation to new construction of all of the buildings, the life expectancy of the buildings goes to 50 years and the spaces are designed for their exact use and teaching methods.
  - o Removed Veterans Resource Center from 200s area and added it into the west end of Building 36
- Building 36

- New proposed design will include the Veterans Resource Center and (1) Anthropology classroom
- Approved project schedule was Feb 2021 July 2022 and the new proposed schedule is Jan 2020 Aug 2021
- Added 1000 square feet for Anthropology and 4000 for VRC
- o Moving into Schematic Design phase for this project
- o Math will stay in the Village until the completion of Building 36
- o Building 36 will be 80% Math
- Overall Timeline
  - o Updated timeline
    - o PVAC Dec 2017 Sept 2019 (on schedule)
    - o Building 31 June 2018 July 2019
    - o Building 36 January 2020 July 2021
    - o 200s Complex Aug 2021 Dec 2022
    - o Buildings 51/55 Jan 2023 June 2024
    - o Buildings 52/53/54 July 2024 Dec 2025
    - o Maintenance Complex Jan 2023 April 2024