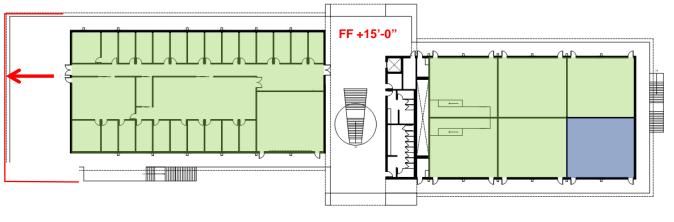

### floor plans

Math 23,340 ASF

Earth Science 5,680 ASF

Science Division Shared Rooms 1,745 ASF

Veteran's Resource Center 2,765 ASF

Anthropology Classroom 1,330 ASF

SECOND FLOOR

FIRST FLOOR

MATH

EARTH SCIENCE

SHARED SCIENCE

ANTHROPOLOGY CLASSROOM

LPA view from science quad