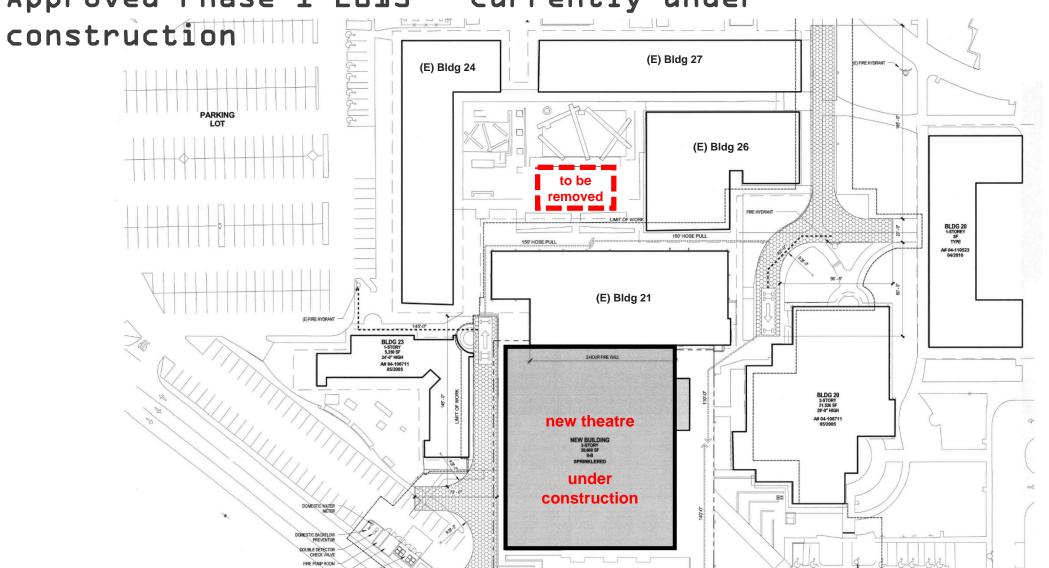

### D. Proposed Project Schedule:

**Phase 2 – August 2021- January 2023** 

Approved Phase I 2015 - currently under

### LPA Approved Phase I - under construction Bldg 31 (E) Hyde Gallery to be removed (Phase I) Bldg 21 Bldg 27 Bldg 26 (N) Theatre under construction (Phase I)