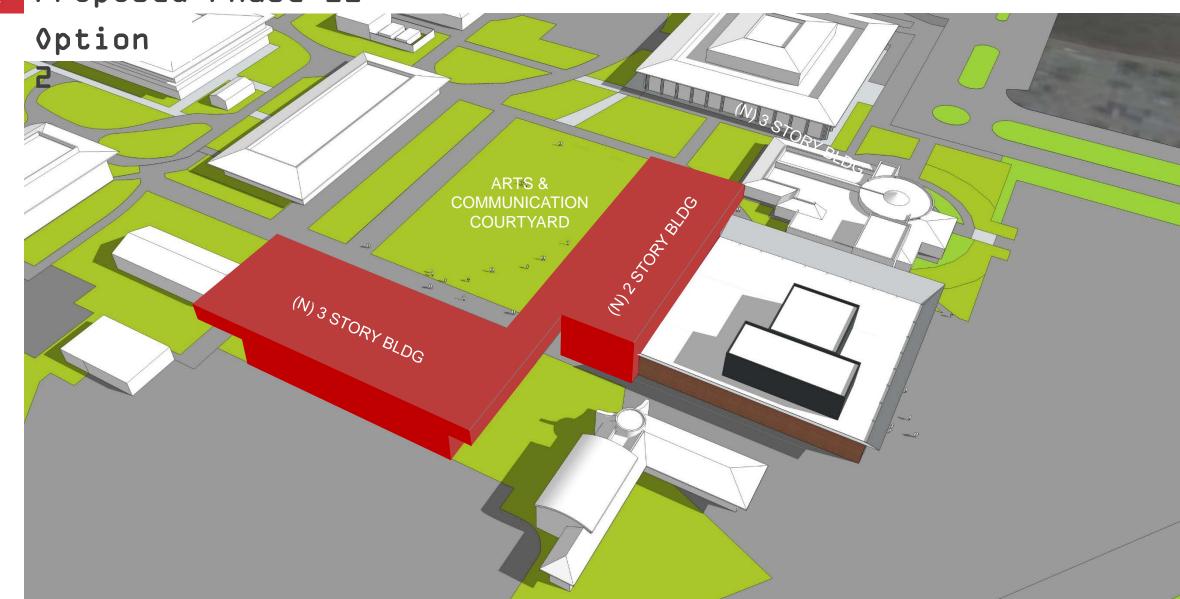

# LPA Proposed Phase II -**Option** (N) 2 story Bldg (N) 1 story Bldg

### LPA Proposed Phase II -(N) 3 STORY BLDG Option Sculpture LOADING 2 STORY BLDG New theatre under construction

### Proposed Phase II - NEW - Courtyard