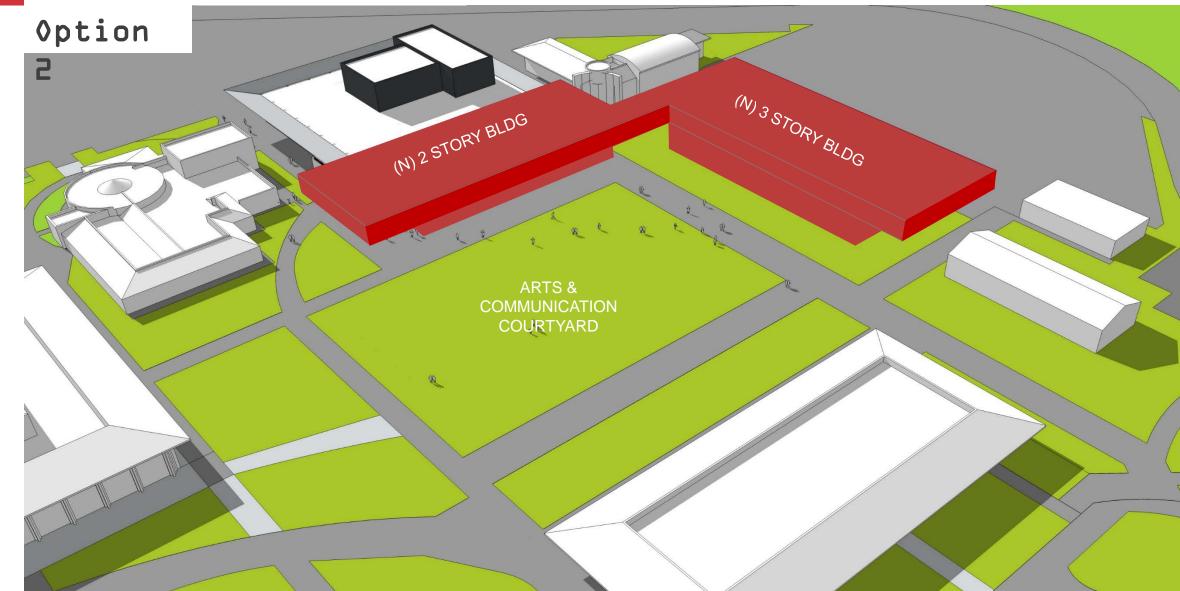

# LPA Proposed Phase II -**Option** (N) 2 story Bldg (N) 1 story Bldg

### LPA Proposed Phase II -(N) 3 STORY BLDG Option Sculpture LOADING 2 STORY BLDG New theatre under construction

### Proposed Phase II - NEW - Courtyard